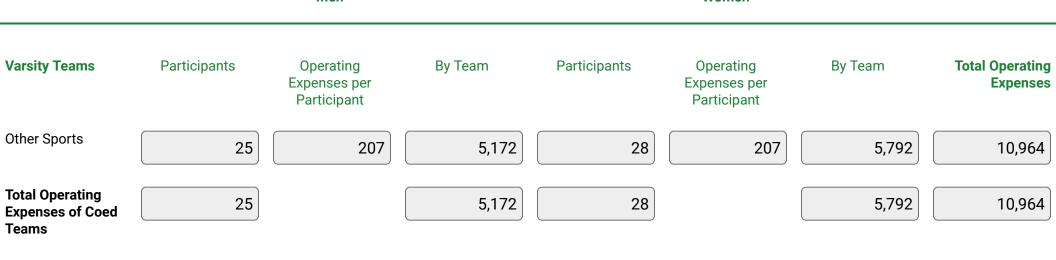

-----|-----|-------|---------|-------|-------|---------|---------|
| Volleyball                                                | 22  | 992   | 21,818  | 23    | 1,147 | 26,376  | 48,194  |
| Wrestling                                                 | 31  | 760   | 23,548  | 27    | 1,551 | 41,869  | 65,417  |
| Other Sports                                              | 9   | 4,415 | 39,738  | 5     | 6,385 | 31,926  | 71,664  |
| Total Operating<br>Expenses Men's<br>and Women's<br>Teams | 251 |       | 240,739 | 192   |       | 233,526 | 474,265 |
|                                                           |     |       | Coed 1  | eams  |       |         |         |
|                                                           |     | Men   |         | Women |       |         |         |



#### **Grand Total Operating Expenses**

| Grand Total<br>Operating<br>Expenses | 276 | 245,911 220 | 239,318 485,229 |
|--------------------------------------|-----|-------------|-----------------|
| CAVEAT                               |     |             |                 |
|                                      |     |             |                 |

Note: This screen is for game-day expenses only.

### Total Expenses - Men's, Women's and Coed Teams

Enter all expenses attributable to intercollegiate athletic activities. This includes appearance guarantees and options, athletically related student aid, contract services, equipment, fundraising activities, operating expenses, promotional activities, recruiting expenses, salaries and benefits, supplies, travel, and any other expenses