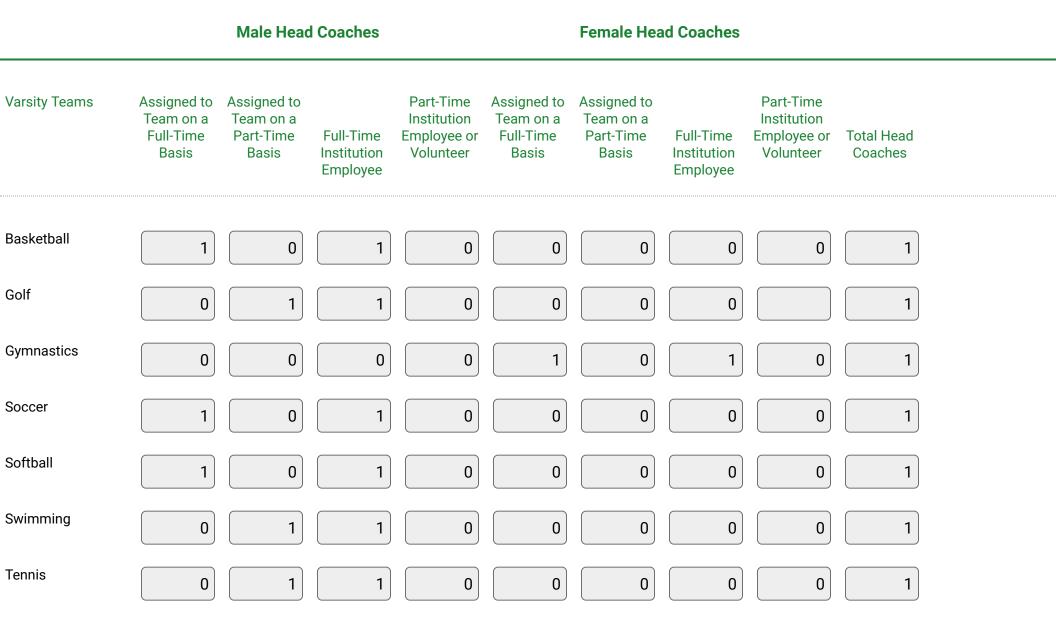

ball                  | 0 | 1 | 1  | 0 | 0 | 0 | 0 | 0 1  |
|-----------------------------|---|---|----|---|---|---|---|------|
| Wrestling                   | 1 | 0 | 1  | 0 | 0 | 0 | 0 | 0 1  |
| Other Sports                | 0 | 1 | 1  | 0 | 0 | 0 | 0 | 0 1  |
| Coaching Position<br>Totals | 4 | 6 | 10 | 0 | 0 | 0 | 0 | 0 10 |



### Head Coaches - Women's Teams

For each women's team, indicate whether the head coach is male or female, was assigned to the team on a full-time or parttime basis, and whether the coach was employed by the institution on a full-time basis or on a part-time or volunteer basis, by entering a 1 in the appropriate field.

The Swimming and Diving (combined) fields allow up to 2 head coaches. The Track and Field and Cross Country (combined) fields allow up to 3.



| Track and Field and<br>Cross Country<br>(combined) | 0 | 1 | 1  | 0 | 0 | 0 | 0 | 0 1  |
|----------------------------------------------------|---|---|----|---|---|---|---|------|
| Volleyball                                         | 0 | 1 | 1  | 0 | 0 | 0 | 0 | 0 1  |
| Wrestling                                          | 0 | 1 | 1  | 0 |   |   |   |      |
| Other Sports                                       | 0 | 1 | 1  | 0 | 2 | 0 | 2 | 0 3  |
| Coaching Position<br>Totals                        | 3 | 7 | 10 | 0 | 3 | 0 | 3 | 0 13 |

| ( |  |  |
|---|--|--|
|   |  |  |
|   |  |  |
|   |  |  |
|   |  |  |
|   |  |  |
|   |  |  |
|   |  |  |
|   |  |  |
|   |  |  |
|   |  |  |
|   |  |  |
|   |  |  |
|   |  |  |
|   |  |  |
|   |  |  |

### Head Coaches - Coed Teams

For each coed t