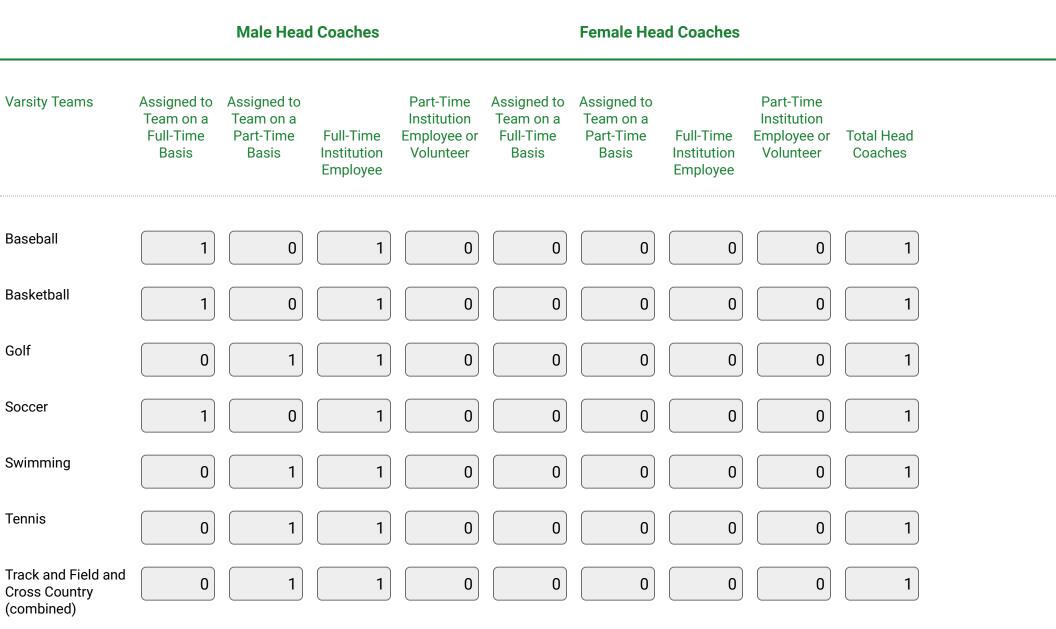

umber of female students on that team in this caveat box. This does not apply for coed teams. Additionally, provide any other clarifying information here.)

If you save the data on this screen, then return to the screen to make changes, please note you must re-save every screen because the survey system has to recalculate the totals.

#### Head Coaches - Men's Teams

For each men's team, indicate whether the head coach is male or female, was assigned to the team on a full-time or part-time basis, and whether the coach was employed by the institution on a full-time basis or on a part-time or volunteer basis, by entering a 1 in the appropriate field.

The Swimming and Diving (combined) fields allow up to 2 head coaches. The Track and Field and Cross Country (combined) fields allow up to 3.



| Volleyball                  | 0 | 1 | 1  | 0 | 0 | 0 | 0 | 0 1  |
|-----------------------------|---|---|----|---|---|---|---|------|
| Wrestling                   | 1 | 0 | 1  | 0 | 0 | 0 | 0 | 0 1  |
| Other Sports                | 0 | 1 | 1  | 0 | 0 | 0 | 0 | 0 1  |
| Coaching Position<br>Totals | 4 | 6 | 10 | 0 | 0 | 0 | 0 | 0 10 |



### Head Coaches - Women's Teams

For each women's team, indicate whether the head coach is male or female, was assigned to the team on a full-time or parttime basis, and whether the coach was employed by the institution on a full-time basis or on a part-time or volunteer basis, by entering a 1 in the appropriate field.

The Swimming and Diving (combined) fields allow up to 2 head coaches. The Track and Field and Cross Country (combined) fields allow