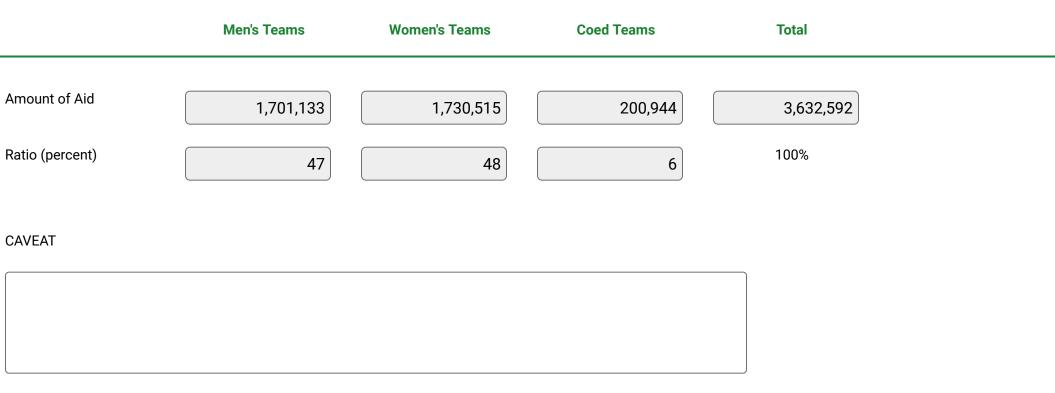

Sum of Full-Time Equivalent (FTE) Positions Used to Calculate the Average                                              | 8.21        | 5.19          |  |
|                                                                                                                        |             |               |  |

#### Athletically Related Student Aid - Men's, Women's and Coed Teams

Athletically related student aid is any scholarship, grant, or other form of financial assistance, offered by an institution, the terms of which require the recipient to participate in a program of intercollegiate athletics at the institution. Other student aid, of which a student-athlete simply happens to be the recipient, is not athletically related student aid. If you do not have any aid to report, enter a 0.



#### Recruiting Expenses - Men's, Women's and Coed Teams

Recruiting expenses are all expenses an institution incurs attributable to recruiting activities. This includes, but is not limited to, expenses for lodging, meals, telephone use, and transportation (including vehicles used for recruiting purposes) for both recruits and personnel engaged in recruiting, and other expenses for official and unofficial visits, and all other expenses related to recruiting. If you do not have any recruiting expenses to report, enter a 0.

|       | Men's Teams | Women's Teams | Coed Teams | Total  |
|-------|-------------|---------------|------------|--------|
| Total | 14,146      | 21,150        | 0          | 35,296 |
|       |             |               |            |        |



### Operating (Gam