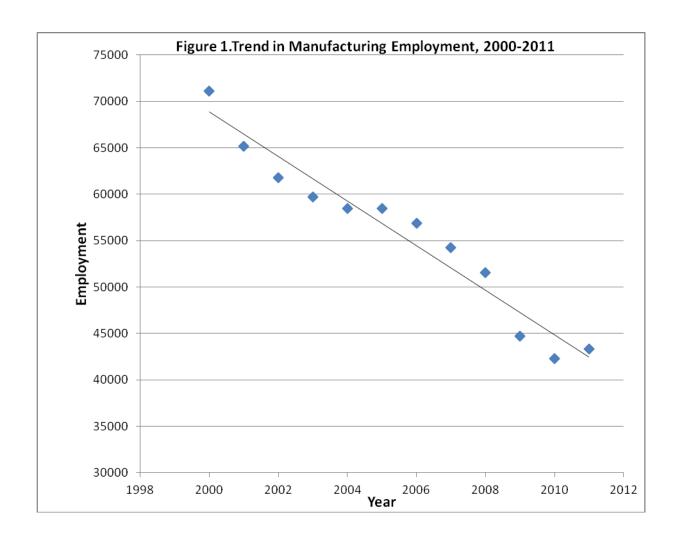

### **The Manufacturing Sector**

<u>Trends in Employment</u>: The decline in manufacturing employment in the counties of the First Congressional District is aptly illustrated by Figure 1. Manufacturing employment declined by 2,400 jobs annually over the 2000-2011 period, falling from over 70,000 jobs in 2000 to around 43,000 in 2011. Declines in furniture manufacturing, apparel and textile mill products, transportation equipment, wood products, and printing and related support activities have been particularly evident over the past decade. Some manufacturing industries have held up fairly well in terms of employment, including the key chemical manufacturing industry.