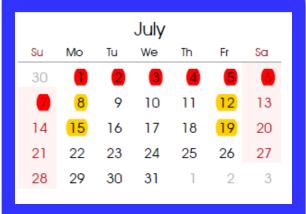

#### **JULY**

- 1<sup>st</sup> thur 7<sup>th</sup> Summer recess for ALL Students
- **8**<sup>th</sup> Classes resume for summer
- 12<sup>th</sup> Classes and exams end for Module B
- 19<sup>th</sup> Last day to withdraw from a Module D course