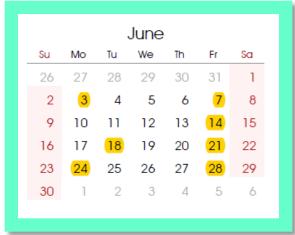

## JUNE

- 3<sup>rd</sup> Classes begin for Module B
- 7<sup>th</sup> Final Grades due for Module A by 8 a.m.
- 14<sup>th</sup> Classes and exams end for Module G
- **18**<sup>th</sup> Midpoint of the semester
- **21**<sup>st</sup> Final Grades due for Module G by 8 a.m.; Classes and exams end for Module E
- 24<sup>th</sup> Classes begin for Module F
- 28<sup>th</sup> Last day to withdraw from a Module D course with a grade W; a WP or an F records thereafter; Final grades due for Module E by 8 a.m.