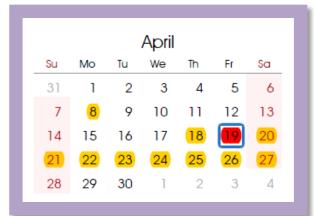

#### **APRIL**

- **8**<sup>th</sup> Billing for Summer begins
- 18<sup>th</sup> Classes end for Traditional students
- 19<sup>th</sup> Good Friday, Campus and Offices CLOSED
- **20**<sup>th</sup> –Traditional student exams begin
- 22<sup>nd</sup> Summer tuition and fees due for ALL students
- 25<sup>th</sup> –Residence hall close at 9 a.m.
- 26<sup>th</sup> Classes and Exams end for ALL students
- 27<sup>th</sup> Commencement Ceremony for Spring Graduates; Residence hall will close for graduation seniors
- 29<sup>th</sup> Summer 2019 classes begin