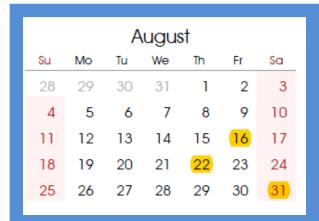

## **AUGUST**

- 16<sup>th</sup> Classes and exams end for ALL Summer students
- 22<sup>nd</sup> Final Grades due to for ALL students by 8 a.m.
- 31<sup>st</sup> Degree Conferral date for Summer graduates